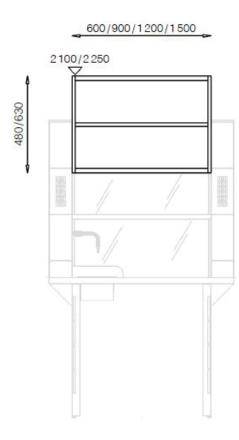

## Products / Furniture / Cell cabinets

|                          | Width |     |      |      |      | Height |     | Carcass depth |
|--------------------------|-------|-----|------|------|------|--------|-----|---------------|
| Open                     | 600   | 900 | 1200 | 1500 | 1200 | 480    | 630 | 450           |
| With hinged doors        | 600   | 900 | 1200 | 1500 | 1200 | 480    | 630 | 450           |
| With sliding glass doors | -     | 900 | 1200 | 1500 | 1200 | 480    | 630 | 450           |

Dimensions [mm]