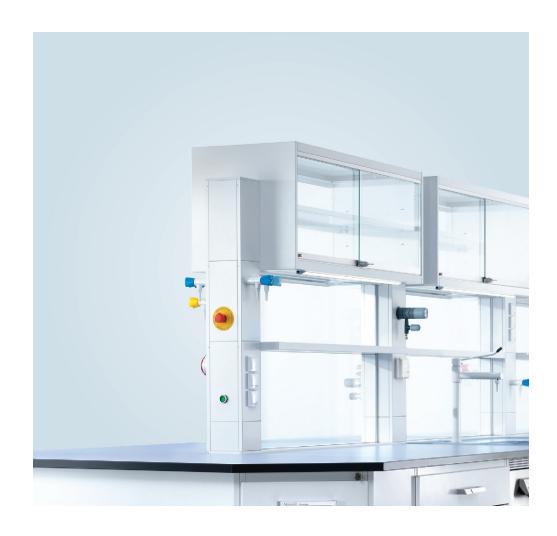

## Easy access and potential storage space between service columns

- Access from both sides on island bench
- ✓ Optional glass doors for a light, transparent appearance
- ✓ Closed front for a uniform and orderly overall appearance